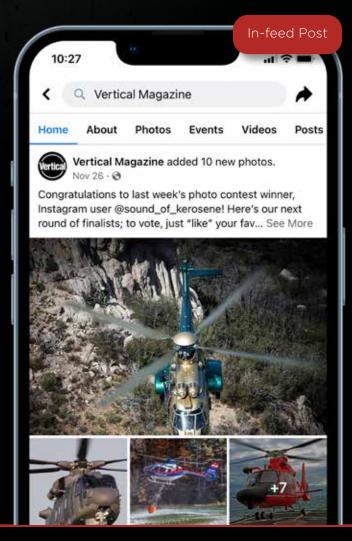

<sup>\*</sup>Rates are in USD, subject to change

With over 327,000 dedicated followers on Facebook, *Vertical* ensures your message is received within the rotorcraft industry. We engage users with seamless posts that may be static, video, or include multi-photo capabilities.