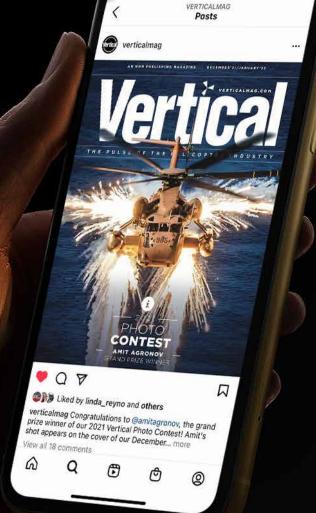

**Specs:** Swipe-up Story, 1080x1920 px, 9:16 aspect ratio In-feed Photo Post, 1080x1080 px, 1:1 aspect ratio In-feed Video Post, 1080x1350 px, 4:5 aspect ratio

Twitter connects *Vertical's* readers to the latest industry news. Whether your goal is to build awareness or drive consideration, we offer in-feed posts to help you convey your message to our audience of 28,500 people.