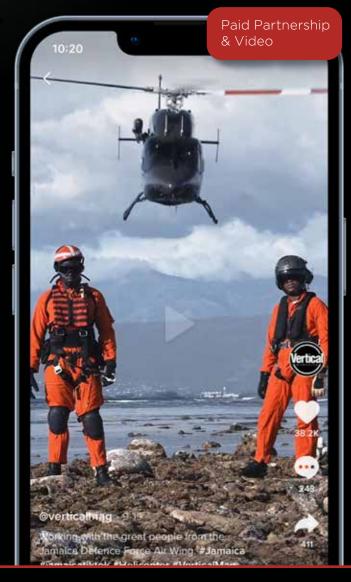

Capitalize on the most creative side of social media with our TikTok sponsored posts. TikTok offers unique video content that allows you to share meaningful messages directly to both our followers and non-followers around the globe.